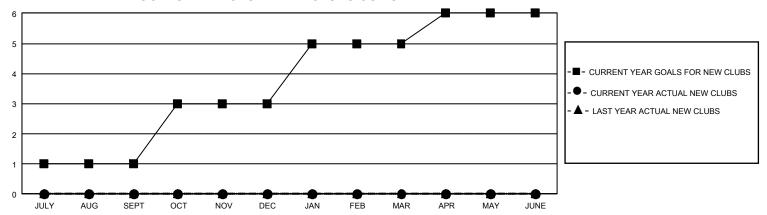

## GMT Constitutional Area 5 - C, Group D

REPORT DOES NOT INCLUDE CLUBS IN UNDISTRICTED AREAS.

| Clubs                 |               |           |               | Members               |                         |                         |                                              |
|-----------------------|---------------|-----------|---------------|-----------------------|-------------------------|-------------------------|----------------------------------------------|
| RESULTS FOR 2021-2022 |               |           |               | RESULTS FOR 2021-2022 |                         |                         |                                              |
| QUARTER               | NEW CLUB GOAL | NEW CLUBS | DROPPED CLUBS | QUARTER MEN           | MBER GROWTH NET<br>GOAL | MEMBER GROWTH<br>ACTUAL | DROPPED MEMBERS ACTUAL (including transfers) |
| JULY/AUG/SEPT         | 3             | 0         | 0             | JULY/AUG/SEPT         | 100                     | 345                     | 41                                           |
| OCT/NOV/DEC           | 6             | 0         | 0             | OCT/NOV/DEC           | 100                     | 152                     | 31                                           |
| JAN/FEB/MAR           | 6             | 0         | 0             | JAN/FEB/MAR           | 50                      | 49                      | 48                                           |
| APR/MAY/JUNE          | 3             | 0         | 0             | APR/MAY/JUNE          | 50                      | 34                      | 142                                          |

## GOALS AND ACTUAL NEW CLUBS CUMULATIVE