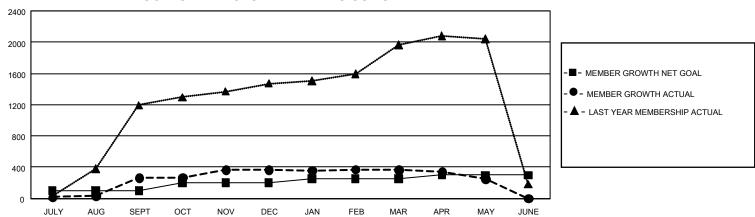

## GMT Constitutional Area 5 - C, Group D

REPORT DOES NOT INCLUDE CLUBS IN UNDISTRICTED AREAS.

| Clubs                 |               |           |               | Members               |                         |                         |                                              |
|-----------------------|---------------|-----------|---------------|-----------------------|-------------------------|-------------------------|----------------------------------------------|
| RESULTS FOR 2021-2022 |               |           |               | RESULTS FOR 2021-2022 |                         |                         |                                              |
| QUARTER               | NEW CLUB GOAL | NEW CLUBS | DROPPED CLUBS | QUARTER MEN           | MBER GROWTH NET<br>GOAL | MEMBER GROWTH<br>ACTUAL | DROPPED MEMBERS ACTUAL (including transfers) |
| JULY/AUG/SEPT         | 3             | 0         | 0             | JULY/AUG/SEPT         | 100                     | 345                     | 41                                           |
| OCT/NOV/DEC           | 6             | 0         | 0             | OCT/NOV/DEC           | 100                     | 152                     | 31                                           |
| JAN/FEB/MAR           | 6             | 0         | 0             | JAN/FEB/MAR           | 50                      | 49                      | 48                                           |
| APR/MAY/JUNE          | 3             | 0         | 0             | APR/MAY/JUNE          | 50                      | 34                      | 142                                          |

## GOALS AND ACTUAL MEMBERS CUMULATIVE

| DROPPED CLUBS: 0 |     | 137 CLUBS OF 430 ADDED 1<br>OR MORE NEW MEMBERS | GENDER DISTRIBUTION                |                |  |
|------------------|-----|-------------------------------------------------|------------------------------------|----------------|--|
|                  |     |                                                 | MALE                               | 8,060 (65.08%) |  |
|                  |     |                                                 | FEMALE                             | 4,324 (34.92%) |  |
| DROPPED MEMBERS  |     |                                                 | NON BINARY                         | 0 (0.00%)      |  |
| DECEASED         | 4   |                                                 | PREFER NOT TO ANSWER               | 0 (0.00%)      |  |
| CLUB CANCELLED   | 0   |                                                 | TOTAL FAMILY UNIT MEMBERS 73       |                |  |
| OTHER            | 258 | CLICK HERE FOR                                  | IOTALIANIEL SAIT MEMBERS           |                |  |
| TOTAL            | 262 | CUMULATIVE MEMBERSHIP DATA                      | FAMILY MEMBERS PAYING HALF DUES 37 |                |  |